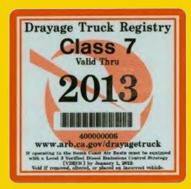

### How do I replace the exempt sticker currently on my Class 7 drayage truck?

- Class 7 exemption stickers expired on December 31, 2011.
- There is no need to reapply. ARB
  is issuing replacement Class 7
  stickers to all holders of exempt
  stickers in the DTR. If you
  did not receive a replacement,
  please call 1-888-247-4821
- The replacement stickers (pictured below) are good until December 31, 2013.

Caution: Issuance of the new 2013 stickers is not an endorsement of the truck's ability to operate throughout the state. Starting January 1, 2012, it is illegal for a pre-2007 Class 7 drayage truck to operate in the South Coast Air Basin without a Level 3 ARB-approved diesel particulate filter.