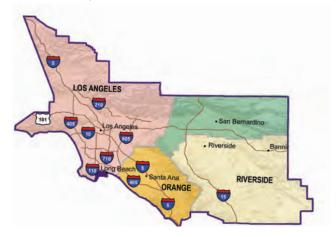

## Special advisory for drivers serving the South Coast Air Basin

The following ports and rail yards are located in the South Coast Air Basin:

- Port of Los Angeles
- Port of Long Beach
- BNSF Hobart
- BNSF Commerce Eastern
- BNSF San Bernardino
- UP LATC
- UP ICTF
- UP Commerce.

The South Coast Air Basin includes portions of Los Angeles, San Bernardino, Riverside, and all of Orange County. (www.arb.ca.gov/msprog/onroad/porttruck/maps/scabc7map.pdf or Title 17, California Code of Regulations, Section 60104).