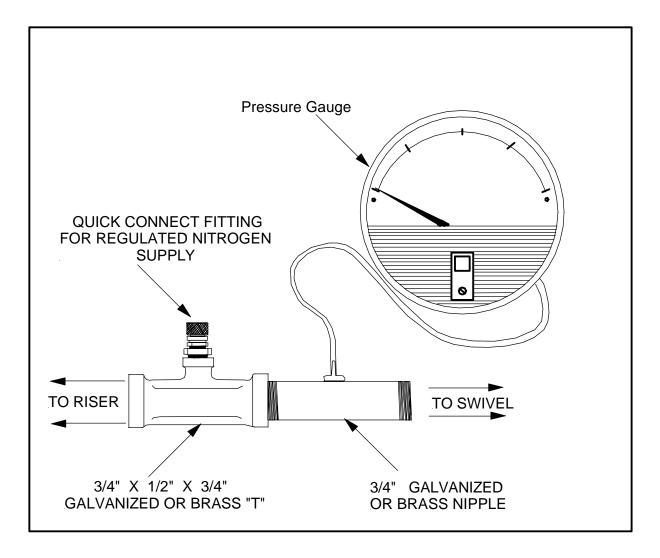

|                                   |                                     |
| Test Conducted by:                                                                                                                                                                             | Test Company:                     | Date of Test:                       |
|                                                                                                                                                                                                |                                   |                                     |

## Figure 1 "T" Connector Assembly









Figure 3 Vapor Coupler Test Assembly