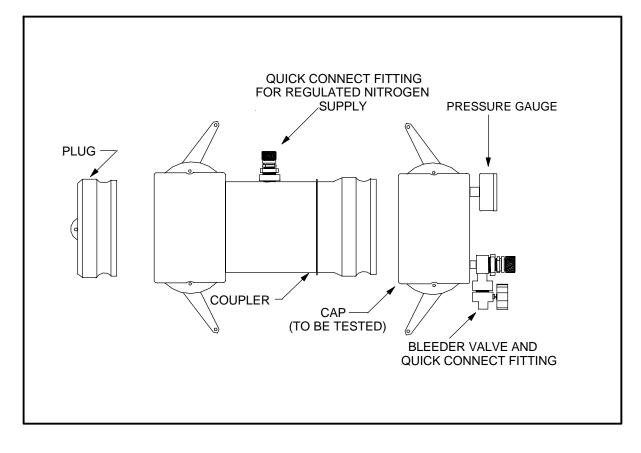

|                                   |                                     |
| Test Conducted by:                                                                                                                                                                             | Test Company:                     | Date of Test:                       |
|                                                                                                                                                                                                |                                   |                                     |

## Figure 1 "T" Connector Assembly









Figure 3 Vapor Coupler Test Assembly